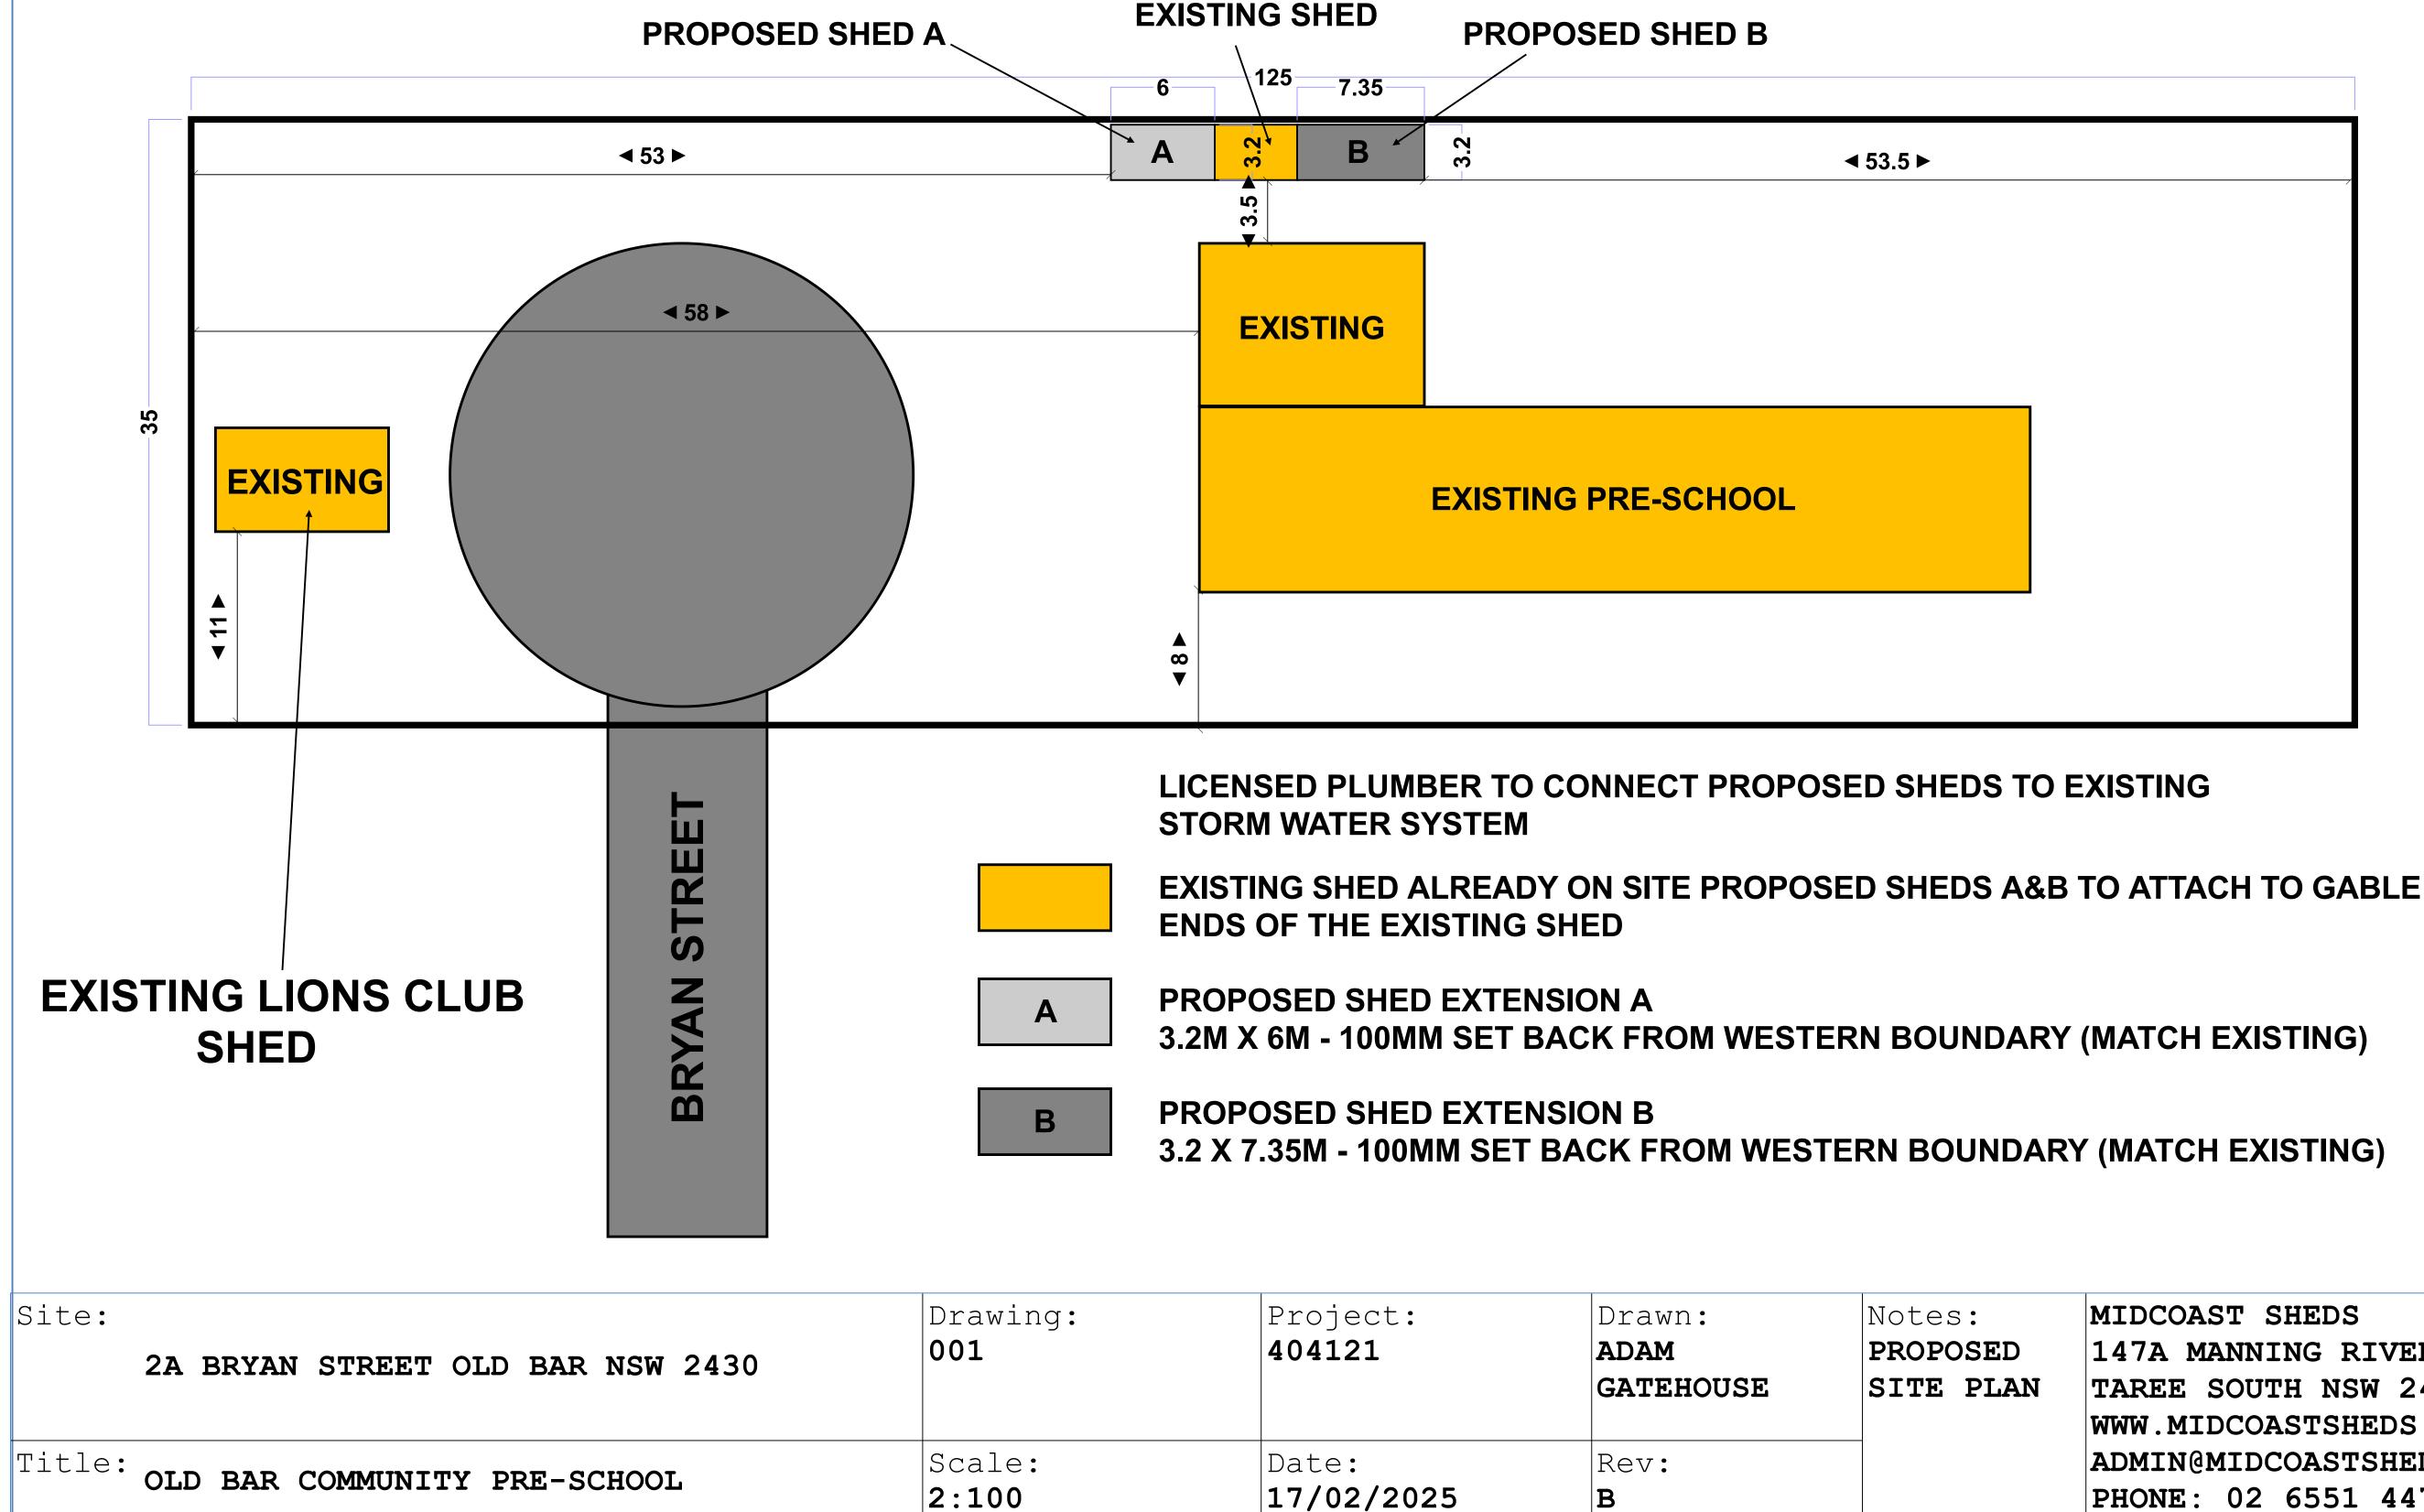

3.5M APPROX BETWEEN EXISTING STRUCTURE AND PROPOSED SHEDS .200MM SET BACK TO WESTERN BOUNDARY - TO MATCH EXISTING **53M APPROX SET BACK TO NORTHERN BOUNDARY 53.5M APPROX SET BACK TO SOUTHERN BOUNDARY** 

**EXISTING STRUCTURES: 248.92m2** PROPOSED SHEDS: 42.72m2 LICENSED PLUMBER TO CONNECT PROPOSED SHEDS TO EXISTING STORM WATER SYSTEM

## **OLD BAR COMMUNITY PRE-SCHOOL** 2A BRYAN STREET OLD BAR NSW 2430 **SECTION: DP:822696** NIL TREES TO BE REMOVED

| 2 | 404121                     | ADAM             | PROPOSED<br>SITE PLAN | MID<br>147<br>TAR |
|---|----------------------------|------------------|-----------------------|-------------------|
|   | Date:<br><b>17/02/2025</b> | Rev:<br><b>B</b> |                       | WWW<br>ADM<br>PHC |